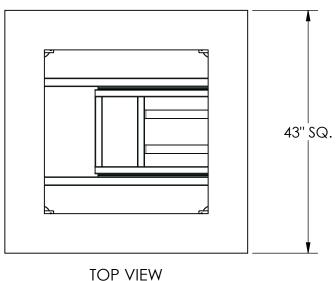

PF: 402/421-9464 | WEBSITE: www.sitescapesonline.com FX: 402/421-9479 | E-MAIL: info@sitescapesonline.com

TITLE QUARRYVIEW FIRE PIT PRODUCT NO.

*QV7-2200* 

FRACTION--±1/16" ANG-----±1°

INCH TOLERANCES U.O.S.

TITLE QUARRYVIEWFIRE PIT

*QV7-2200* 

PRODUCT NO.

\*Available with Dry Creek, Nantucket, or Pagosa Springs stone veneers