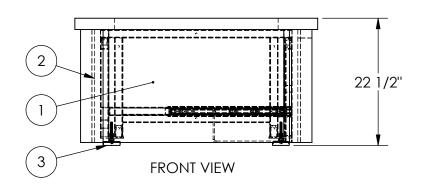

## MATERIALS LIST:

- (1) Stone Veneer
- (2) Pedestal Frame 1 1/2" Sq. Steel Tubing
- (3) Leveling Feet
- (4) Slide-out Propane Drawer