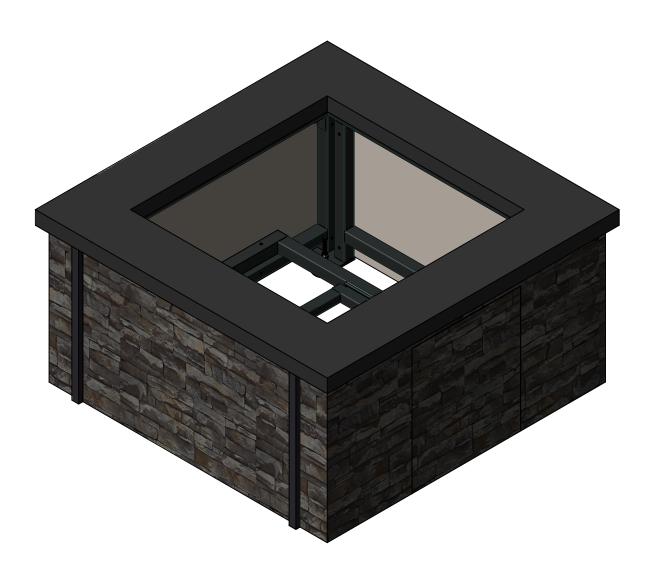

PF: 402/421-9464 | WEBSITE: www.sitescapesonline.com FX: 402/421-9479 | E-MAIL: info@sitescapesonline.com

TITLE QUARRYVIEW FIRE PIT PRODUCT NO.

*QV7-2200* 

FRACTION--±1/16" ANG-----±1°

INCH TOLERANCES U.O.S.

THE INFORMATION CONTAINED IN THIS DRAWING IS THE SOLE PROPERTY OF SITESCAPES, INC. ANY REPRODUCTION IN PART OR AS A WHOLE WITHOUT THE WRITTEN PERMISSION OF SITESCAPES, INC. IS PROHIBITED.

\*Available with Dry Creek, Nantucket, or Pagosa Springs stone veneers

TITLE QUARRYVIEWFIRE PIT

*QV7-2200* 

PRODUCT NO.

\*Available with Dry Creek, Nantucket, or Pagosa Springs stone veneers

## MATERIALS LIST:

- (1) Stone Veneer
- (2) Pedestal Frame 1 1/2" Sq. Steel Tubing
- (3) Leveling Feet
- (4) Slide-out Propane Drawer