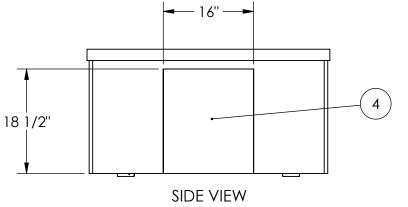

## MATERIALS LIST:

- (1) Stone Veneer
- (2) Pedestal Frame 1 1/2" Sq. Steel Tubing
- (3) Leveling Feet
- (4) Slide-out Propane Drawer