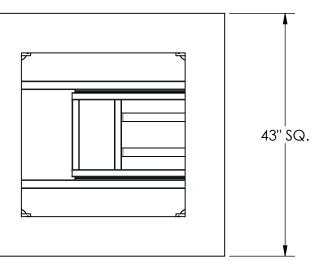

PF: 402/421-9464 | WEBSITE: www.sitescapesonline.com FX: 402/421-9479 | E-MAIL: info@sitescapesonline.com

TITLE QUARRYVIEW FIRE PIT PRODUCT NO.

*QV7-2200* 

FRACTION--±1/16" ANG-----±1°

INCH TOLERANCES U.O.S.

TITLE QUARRYVIEWFIRE PIT

*QV7-2200* 

PRODUCT NO.

\*Available with Dry Creek, Nantucket, or Pagosa Springs stone veneers