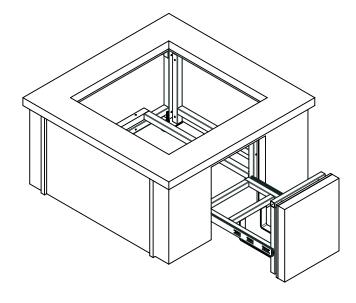

## MATERIALS LIST:

- (1) Stone Veneer
- (2) Pedestal Frame 1 1/2" Sq. Steel Tubing
- (3) Leveling Feet
- (4) Slide-out Propane Drawer